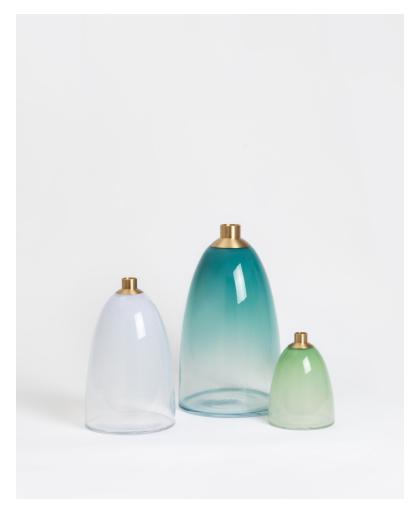

## **BY SKLO**

Blend Vessels are classic curving forms, the glass narrowing toward the top in gently curving lines. The vessels are then capped with a brushed brass element that defines the opening at the top. The colorway is a muted selection of gray/blue/green, with the opaque colors fading in intensity from the top to the bottom. The brass tops are permanently attached. Sophisticated and stately, they work alone or in groups of two and three. Three sizes, three glass colors. Available in Brushed Brass metal finish only. All glass dimensions are approximate – handblown glass dimensions vary by nature and intent. Made in the Czech Republic.

## **Dimensions**

Small: 8" Tall Medium: 13" Tall Large: 17" Tall