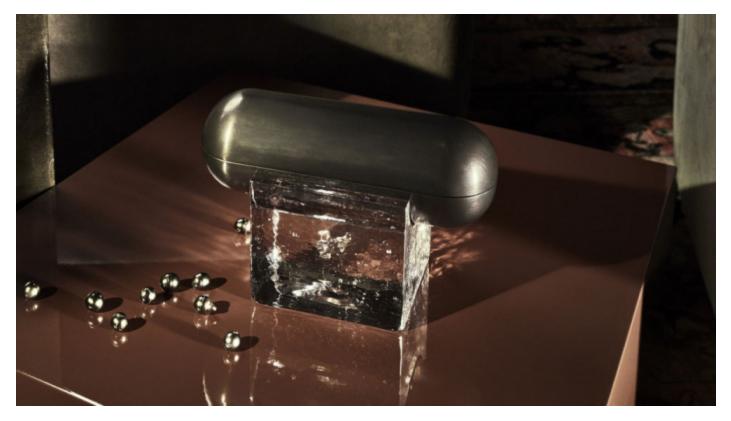

## MADE BY BY APPARATUS STUDIO

The Block collection is a series of objects comprised of brass forms that plummet into cast crystal volumes. molten Swedish barium crystal is poured into textured graphite molds, giving the cooled blocks the appearance of ice. The crystal acts as a plinth, both supporting and obscuring the heavy brass to create a sense of harmonious displacement. the hollow capsules are chambers for undivulged use, suitable for sacred or forbidden objects. The series examines the relationship between the stable and the unstable, the unbreakable and the fragile, reflecting on what it is to conceal, to enclose, and to support.