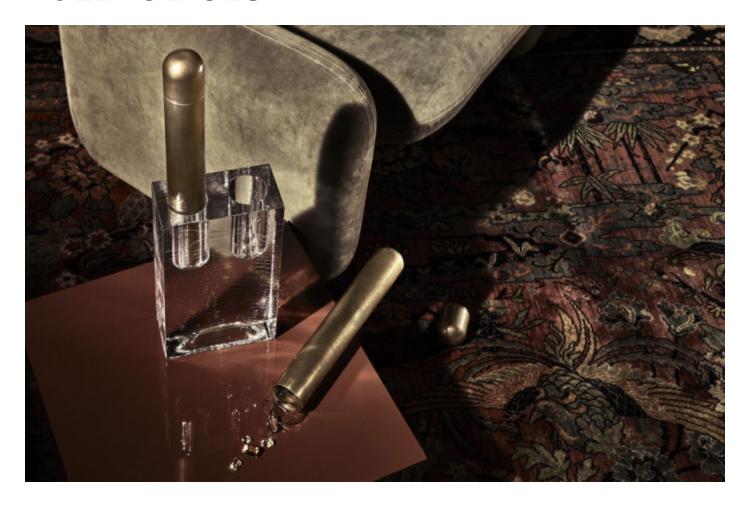

## **BLOCK DOUBLE VASE**

## MADE BY BY APPARATUS STUDIO

The Block collection is a series of objects comprised of brass forms that plummet into cast crystal volumes. molten Swedish barium crystal is poured into textured graphite molds, giving the cooled blocks the appearance of ice. The crystal acts as a plinth, both supporting and obscuring the heavy brass to create a sense of harmonious displacement. the hollow capsules are chambers for undivulged use, suitable for sacred or forbidden objects. The series examines the relationship between the stable and the unstable, the unbreakable and the fragile, reflecting on what it is to conceal, to enclose, and to support.

## **Dimensions**

21" H, 6.5" W, 3.5" D