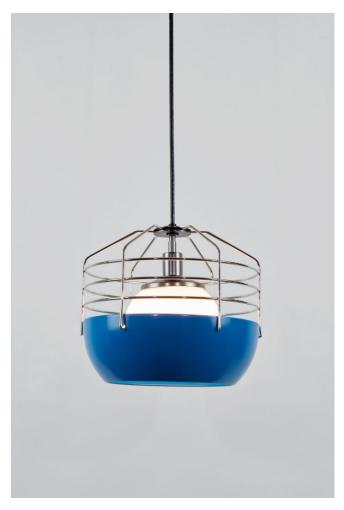

# BLUFF CITY 14"

## **BY ROLL & HILL**

Bluff City merges a traditional pendant shade and a wire cage into an industrially inspired but refined pendant. A variety of finish combinations gives the light a vaguely postmodern feel that echoes the Memphis movement. However, the Tennessee town, known as Bluff City, was the inspiration for the series

## **Material Options**

White/Black, Mint/Red, White/Brass, Blue/Nickel, White/Coppre