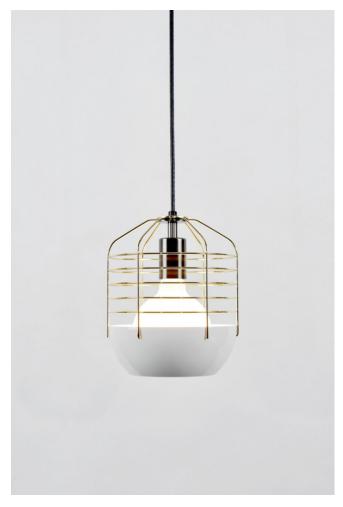

### BY ROLL & HILL

Bluff City merges a traditional pendant shade and a wire cage into an industrially inspired but refined pendant. A variety of finish combinations gives the light a vaguely postmodern feel that echoes the Memphis movement. However, the Tennessee town, known as Bluff City, was the inspiration for the series.