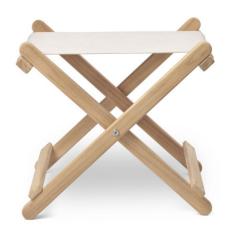

## BM 5768 DECK CHAIR FOOTSTOOL

## **BY CARL HANSEN & SON**

The BM5768 Footstool was designed in the late 1960s by Danish furniture designer Børge Mogensen as part of the Deck Chair Series of beautifully crafted outdoor furniture in solid, untreated, FSC™-certified teak. Perfectly proportioned to match the height of the series' deck chair, the suspended seat of the foldable BM5768 Footstool is upholstered in weatherproof Sunbrella fabric, chosen for its natural look and easy cleaning. Can ideally be parred with BM1069 tray in solid Teak to create an inviting outdoor table.