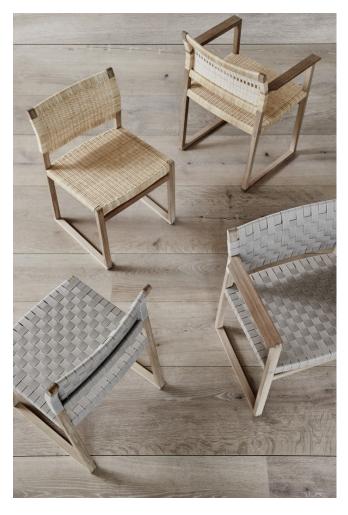

### **BY FREDERICIA**

Available with cane wicker or linen strapping, coupled with a solid wood frame. In a slender design involving only what's crucial to the construction. By carefully calibrating the angle of the back rest, it's a simple yet striking dining chair that's comfortable before, during and after dinner

### **Material Options**

Natural Cane Wicker or Linen Straps. Oak frame in a selection of finishes.