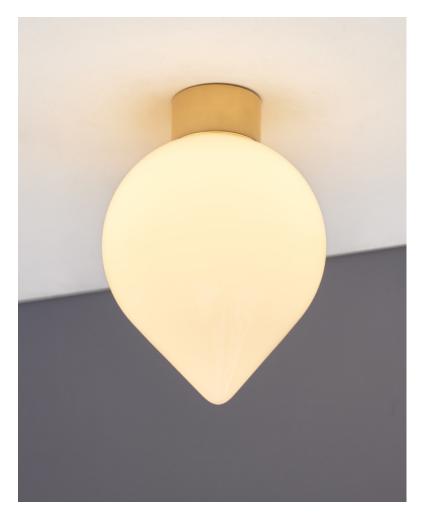

## **BOB CEILING MOUNT**

### **MADE BY BY MICHAEL ANASTASSIADES**

Bob is an inverted tear drop resembling a weight suspended from a string, which is often used as a vertical reference line; a tool for building and measurements. Instead, this is a simple pendant that hangs to illuminate a space. Bob is a family of pendants and wall or ceiling-mounted sconces.

#### **Dimensions**

Canopy: Dia. 2.44"

Fixture: Dia. 5.91" x H 8.35"