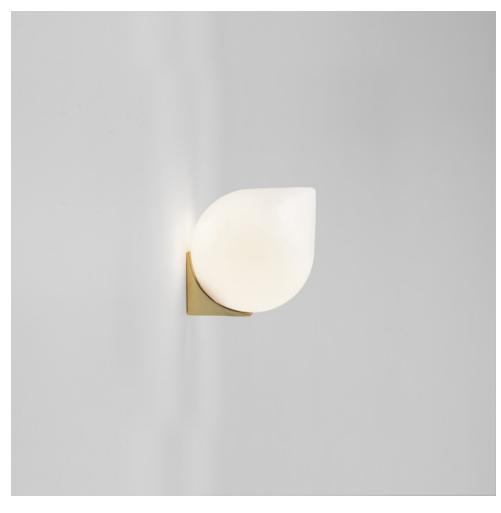

## BOB SCONCE made by by <u>michael anastassiades</u>

Bob is an inverted tear drop resembling a weight suspended from a string, which is often used as a vertical reference line; a tool for building and measurements. Instead, this is a simple pendant that hangs to illuminate a space. Bob is a family of pendants and wall or ceiling-mounted sconces.

### Dimensions

L 6.18" x W 5.91" x H 6.18"

### Material Options

Standard finish: Polished Brass Custom Finishes: Plated Nickel Plated Copper Custom Patina