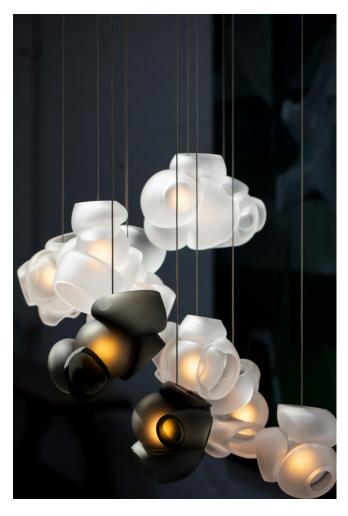

### **BY BOCCI**

Multiple glassblowers work in unison in the 100 series, shaping and fusing glass spheres into dynamic interlocking clusters. A diamond saw reveals the intricate interplay of inner and outer surfaces, with LED lighting enhancing the series' structural complexity.

### **Material Options**

Blown glass. Frosted clear or white clear.

#### Lamping

1W LED, 2700K, 100lm (2500K and 3000K options available) 1.5W LED, 3500K, 160lm per pendant