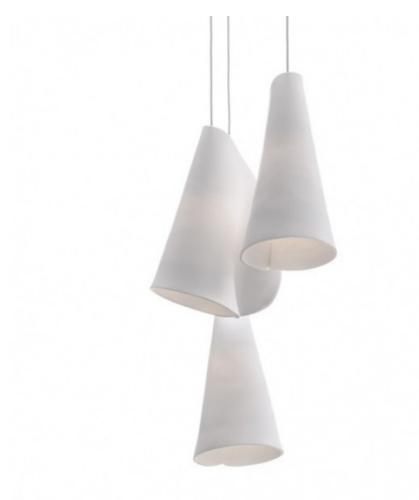

### BY <u>BOCCI</u>

The 21 series with its porcelain shade is an elegant option in its many forms.

#### Dimensions

Single Pendant size — ±120 x 170mm Available in a wide range of configurations, from individual hanging pendants to expansive chandeliers. Ask about the many single and multiple installation options, using a variety of different canopy choices. For entire collection overview, click here.