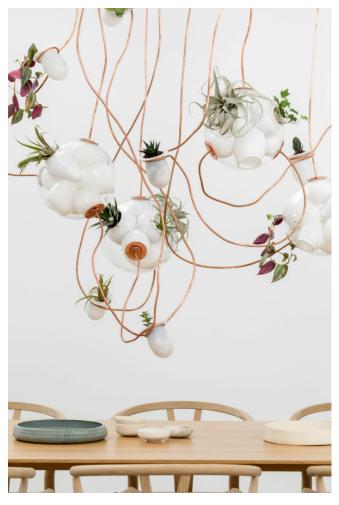

## BY <u>BOCCI</u>

An extension of the blown glass technique introduced in the 28 series. In this case, there are 4-6 cavities blown within each pendant, 3 of which house light sources, while the remainder are deep enough to house plants\*\*.

\*\*Neither Bocci nor Hollace Cluny supply plants. For full technical specifications, click here.

DImensiosn depend on configuration.

For entire collection overview, click here.

### Dimensions

Material Options

Blown glass and raw copper.

### Lamping

1W LED, 2700K, 100lm (2500K and 3000K options available) 10W Xenon, 2600K, 81lm