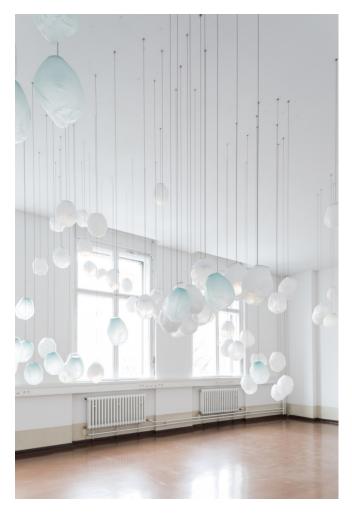

## **BOCCI 73V SERIES**

## **BY BOCCI**

73V is an expansion of the technique used to create Bocci's popular 73 Series. The new pendant features a novel oblong shape and gradient colour range. 73V results from blowing molten glass into a folded, heat-resistant ceramic fabric. The resulting shape has a formal and textural expression intuitively associated with fabric, which becomes permanent as it cools. A light source is positioned at the top of each pendant, accentuating the volumetric perception of the piece as well as the gradation of colour.

## **Dimensions**

Dimensions vary based on configuration. Click here for overview of entire collection.