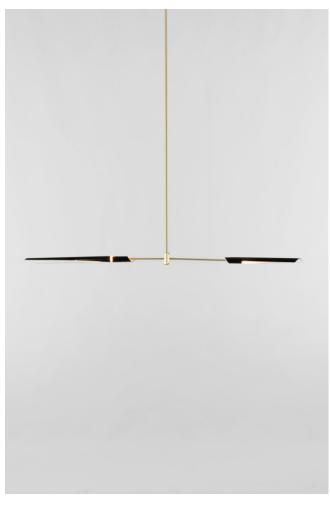

### **BY ROLL & HILL**

Boden is a sculptural fixture emanating from irregular balance points. Designed to be versatile in application, the components feel equally refined as a single piece, or installed as repeating architectural elements, or groups. The Boden shades contain a dimmable LED source and rotate to cast light directionally. The design is intricate, refined, and elegantly efficient.

#### Dimensions

H 3.0in / 7.8cm

#### **Material Options**

L 69.4in / 176.14cm x W 1.5in / 3.8cm x Gloss Black/Brushed Brass