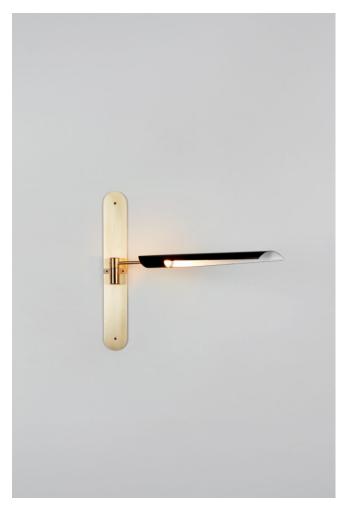

## **BODEN SCONCE 01**

## **BY ROLL & HILL**

Boden is a sculptural fixture emanating from irregular balance points. Designed to be versatile in application, the components feel equally refined as a single piece, or installed as repeating architectural elements, or groups. The Boden shades contain a dimmable LED source and rotate to cast light directionally. The design is intricate, refined, and elegantly efficient. Click here for more info.

## L 25.3in / 64.2cm x W 3.0in / 7.6cm x H Gloss Black/Brushed Brass 20.0in / 51.0cm