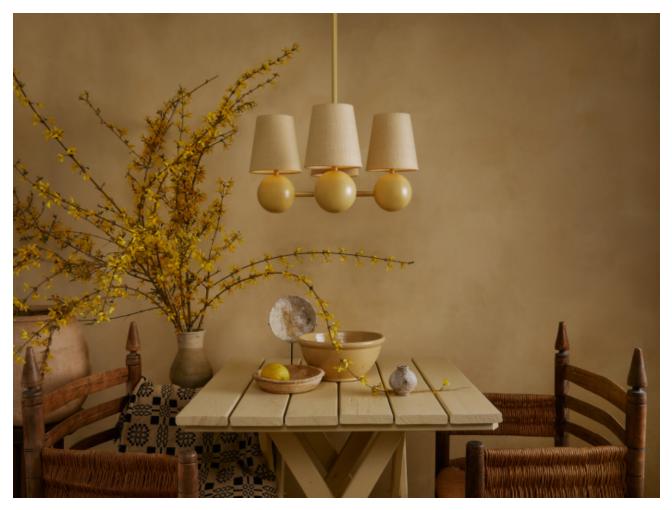

## **BY WORKSTEAD**

BOLE PENDANT IV floats four robust spheres and their hovering shades pulled together by a substantial center point. Providing ample amounts of light this fixture brings both weight and levity to any dining or entertaining space.