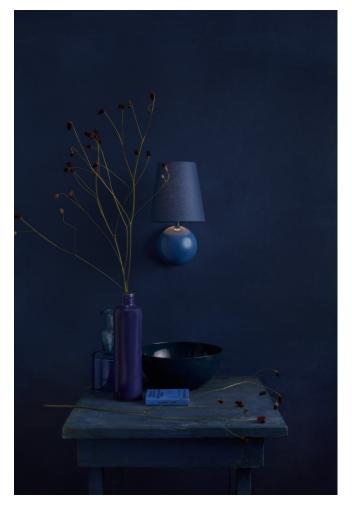

## **BY WORKSTEAD**

BOLE SCONCE positions a rotund form beneath a fabric shade, presenting a grounded yet buoyant composition for the wall that is the perfect punctuation in any room. Wiring options include hardwired with an integrated dimmer, hardwired without a dimmer, or as a plug-in with a dimmer.