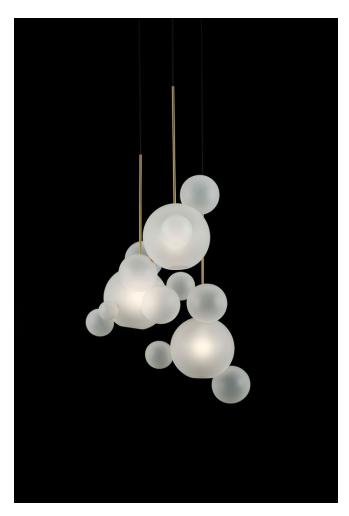

# **BOLLE FROSTED CHANDELIER CIRCULAR**

## **BY GIOPATO & COOMBES**

The Bolle Frosted inverts the perception of the Bolle project. Whereas Bolle play with the emptiness, Bolle Frosted work with the positive volume of the spheres, creating satellites that seem to grow and move together through the space. The Bolle Frosted lamps are hand blown by local Venetian artisans using the "a lume" technique.