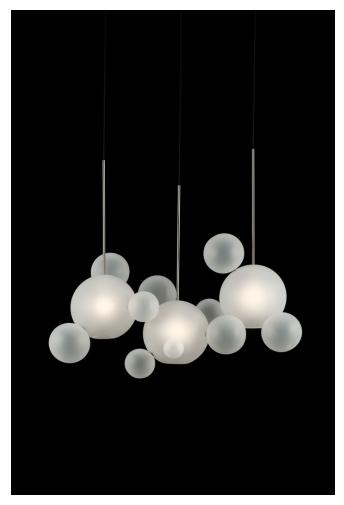

# BOLLE FROSTED CHANDELIER LINEAR

## **BY GIOPATO & COOMBES**

The Bolle Frosted inverts the perception of the Bolle project. Whereas Bolle play with the emptiness, Bolle Frosted work with the positive volume of the spheres, creating satellites that seem to grow and move together through the space. The Bolle Frosted lamps are hand blown by local Venetian artisans using the "a lume" technique.