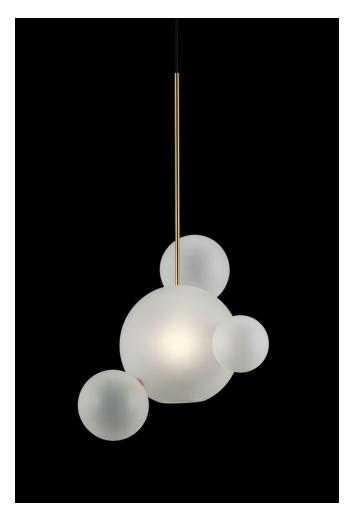

### **BY GIOPATO & COOMBES**

The Bolle Frosted inverts the perception of the Bolle project. Whereas Bolle play with the emptiness, Bolle Frosted work with the positive volume of the spheres, creating satellites that seem to grow and move together through the space. The Bolle Frosted lamps are hand blown by local Venetian artisans using the "a lume" technique.