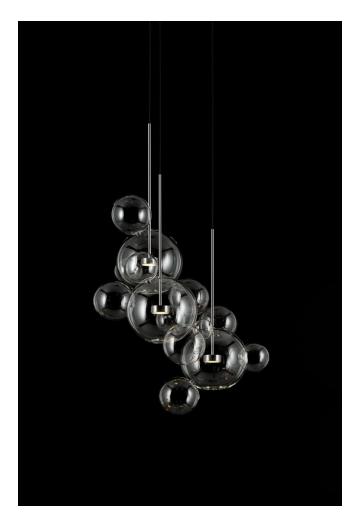

# **BOLLE TRANSPARENT CIRCULAR CHANDELIER**

### **BY GIOPATO & COOMBES**

The lightness of the soap bubbles has become a metaphor for the immateriality of light. Bolle is a collection of lamps in transparent glass, where the illuminating brass bulb is suspending between the spheres, giving light to not only the space but also the curved surfaces, multiplying reflections to amplify the magical effect. Together with selected artisans, Giopato&Coombes look for the best manufacturetechnicque for every single project. The Bolle lamps are hand blown by local Venetian artisans using the "a lume" technique.