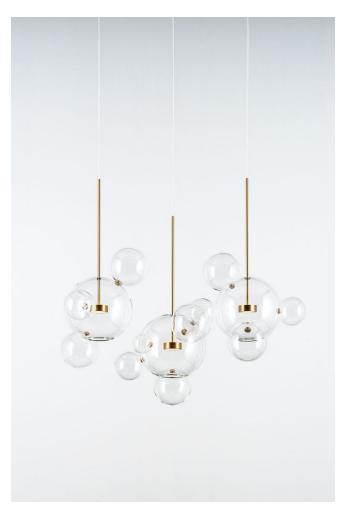

## **BOLLE TRANSPARENT LINEAR CHANDELIER**

### **BY GIOPATO & COOMBES**

The lightness of the soap bubbles has become a metaphor for the immateriality of light. Bolle is a collection of lamps in transparent glass, where the illuminating brass bulb is suspending between the spheres, giving light to not only the space but also the curved surfaces, multiplying reflections to amplify the magical effect. Together with selected artisans, Giopato&Coombes look for the best manufacturetechnicque for every single project. The Bolle lamps are hand blown by local Venetian artisans using the "a lume" technique.

### **Dimensions**

W40" x D18.5" x H38" Click on link for more info: Bolle 14 BubblesTransparent Linear Chandelier