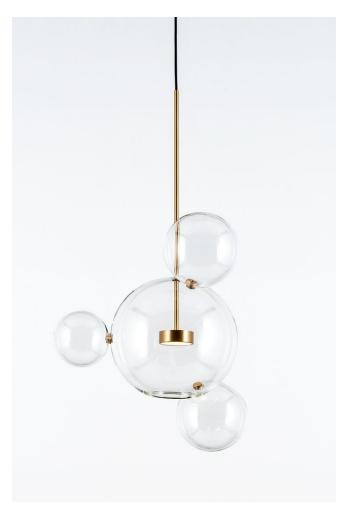

## **BOLLE TRANSPARENT PENDANT**

### **BY GIOPATO & COOMBES**

The lightness of the soap bubbles has become a metaphor for the immateriality of light. Bolle is a collection of lamps in transparent glass, where the illuminating brass bulb is suspending between the spheres, giving light to not only the space but also the curved surfaces, multiplying reflections to amplify the magical effect. Together with selected artisans, Giopato&Coombes look for the best manufacturetechnicque for every single project. The Bolle lamps are hand blown by local Venetian artisans using the "a lume" technique.