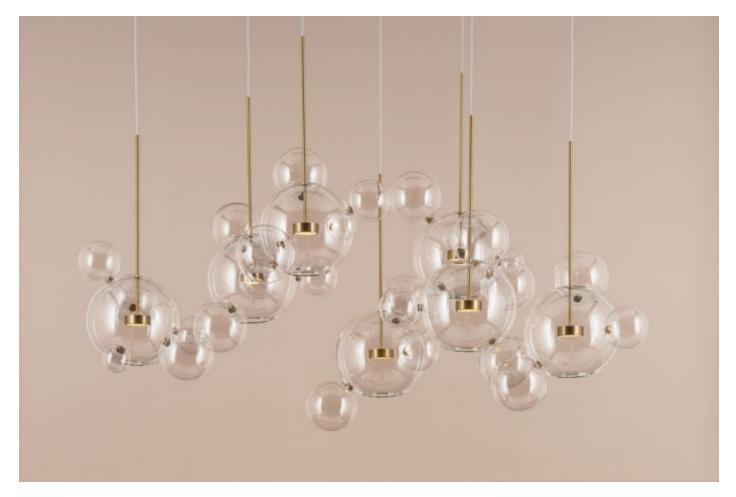

# BOLLE TRANSPARENT ZIGZAG CHANDELIER

## **BY GIOPATO & COOMBES**

The lightness of the soap bubbles has become a metaphor for the immateriality of light. Bolle is a collection of lamps in transparent glass, where the illuminating brass bulb is suspending between the spheres, giving light to not only the space but also the curved surfaces, multiplying reflections to amplify the magical effect. Together with selected artisans, Giopato&Coombes look for the best manufacturetechnicque for every single project. The Bolle lamps are hand blown by local Venetian artisans using the "a lume" technique.