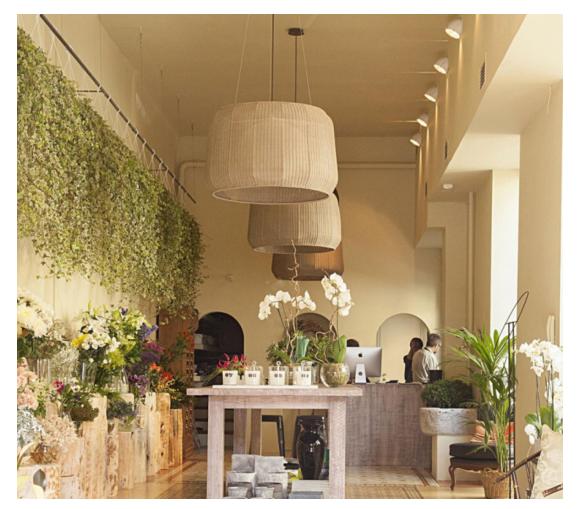

## BY <u>BOVER</u>

FORA is technically ready to be installed outdoors, but its warmth allows it to be placed indoors as well. A generous globe, suspended within a woven outer shade with the traditional wicker technique is efficiently illuminating the area with a general and pleasant light. The floor version has a solution that we like because it respects the soil's plant life by allowing as much light, water and air as possible. The FORA synthetic fiber shade is highly resistant to weather, while at the same time providing a pleasant atmosphere of diffused and enveloping light.