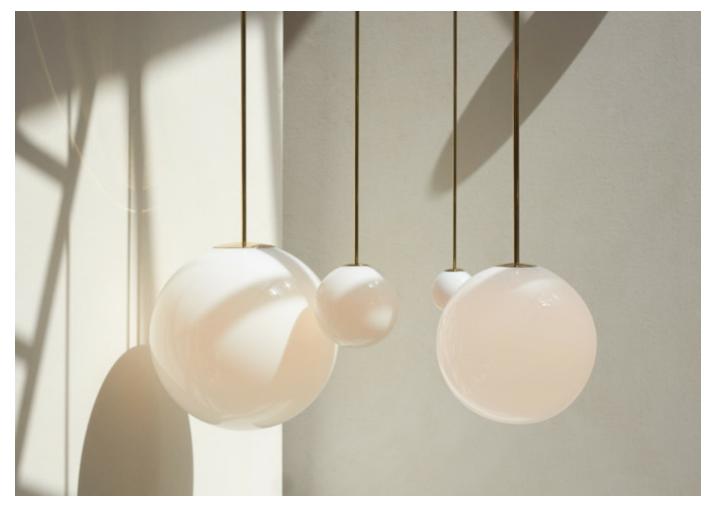

# BRASS ARTCHITECTURAL COLLECTION PENDANTS

## MADE BY BY MICHAEL ANASTASSIADES

The result of a carefully curated take on an existing series of products, the Brass Architectural collection brings together the simplicity and elegance that characterises Michael Anastassiades' aesthetic. Through a formal economy of shapes and materials, these architectural features call for an understanding of luxury as a discreet presence: glass, brass and nickel articulate a geometric, minimalistic alphabet of forms that adorn the space with luminosity akin to a piece of jewellery.

#### Dimensions

80: 3.15" Globe 150: 5.91" Globe 250: 9.84" Globe 350: 13.78" Globe Pendant rod length to order