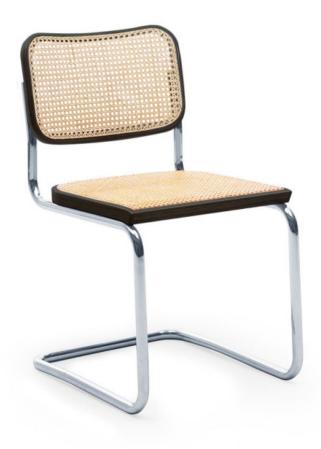

## BREUER CESCA CHAIR ARMLESS

## BY <u>KNOLL</u>

Marcel Breuer married traditional craftsmanship with industrial methods and materials to help make tubular steel furniture an international sensation and a modern institution. The cantilevered form exploits the possibilities unique to the material and gives the chair added flexibility and comfort. The iconic seat features hand-woven cane inserts and a beech frame.