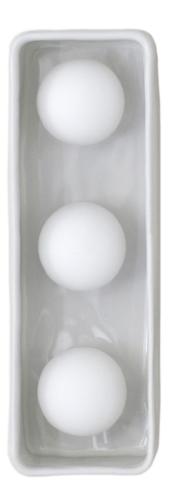

### **BY WORKSTEAD**

The BRICK III is a modern interpretation of the classic vanity sconce, celebrating the dialogue between the handmade and the serial. A cast earthenware base hand-glazed in soft white frames a trio of matte opal globes, suggesting a hollowed brick cradling neotenic forms. The ADA compliant sconce can be mounted vertically or horizontally for a flattering, luminous glow.