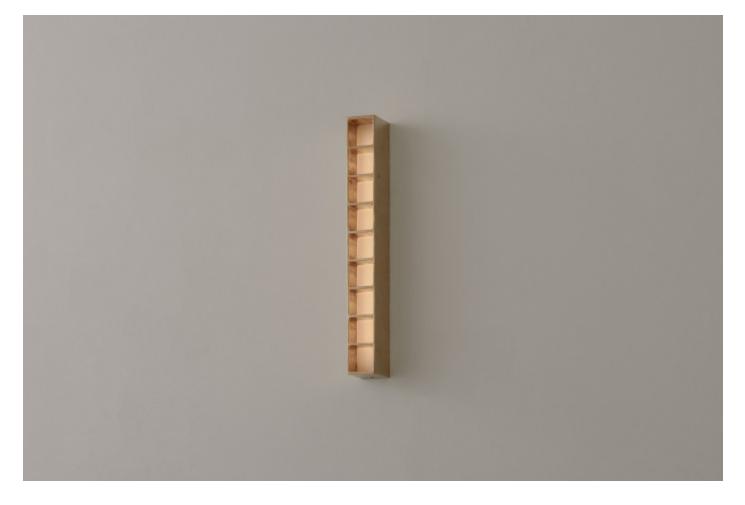

A taller, slender Bruce; with a single row of warmly lit windows cast in solid brass or aluminium. Joined in the family by Bruce, Bruce Highrise, Bruce Double and Baby Bruce.