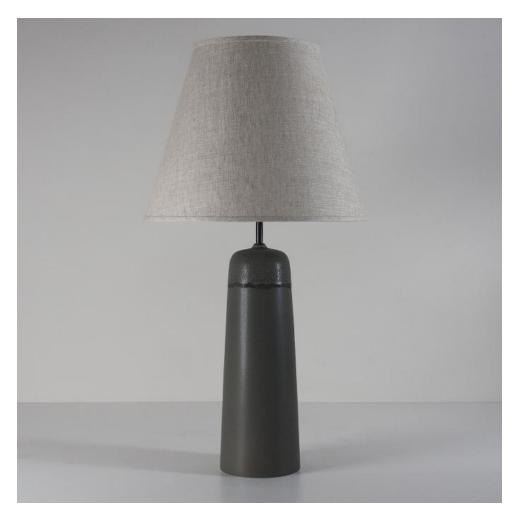

#### **BY STONE & SAWYER**

Handcrafted stoneware table lamp with a choice of glazed and metal finishes.

#### **Material Options**

Handcrafted stoneware lamp body available in Fossil Gray, Pigeon, White Quartz, Charcoal, and Obsidian. The Bryce table lamp is available with hand finished blackened brass or satin brass hardware. Lampshades are 100% natural linen in cream or natural.