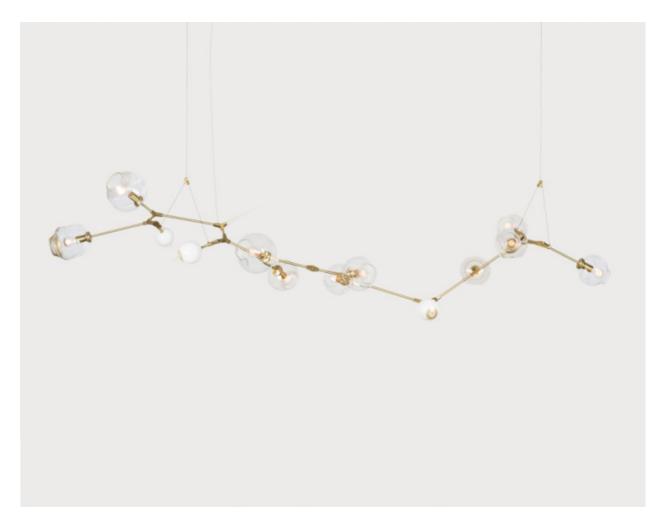

## MADE BY BY LINDSEY ADELMAN

This 10 Globe Branching Burst is designed by Lindsey Adelman. Inspired by natural phenomena, Branching explores the visual tension that results from mixing hand-blown glass with machine-made metal parts. Working closely with an extensive group of local suppliers and master craftspeople has allowed the work to evolve naturally over the the past several years. This refined manufacturing process coupled with an adventurous approach to custom work drives constant innovation.

#### **Dimensions**

H 29in/74cm W 127in/323cm D 37in/94cm

### **Material Options**

Finishes: Brushed Brass, Vintage Brass

Glass Options: Clear, Grey Suspension: Aircraft Cable

Canopy: Ø 5" x H .25" canopy with cable grip hardware (2

hanging points)

Shades: Combination of glass 9" globes, 7" globes, spikes

and glass barnacles with brass stamens