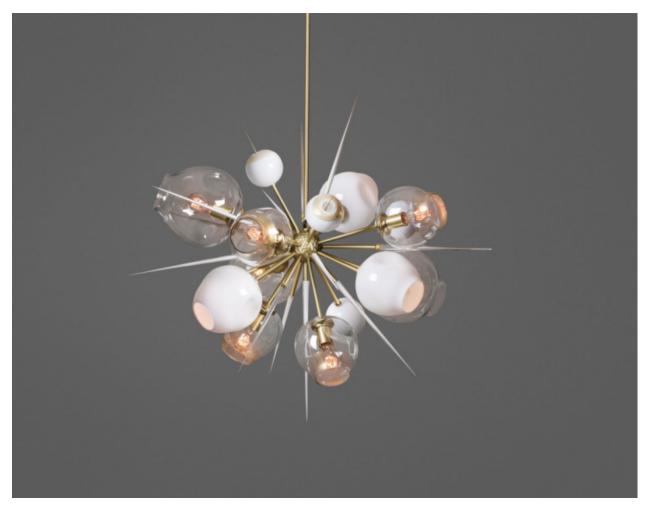

## BU.10.04 made by by <u>lindsey adelman</u>

The 10 Globe Branching Burst Chandelier is designed by Lindsey Adelman. Inspired by natural phenomena, Branching explores the visual tension that results from mixing hand-blown glass with machine-made metal parts. Working closely with an extensive group of local suppliers and master craftspeople has allowed the work to evolve naturally over the the past several years. This refined manufacturing process coupled with an adventurous approach to custom work drives constant innovation.

## Dimensions

H 31in/79cm W 36in/91cm D 35in/89cm

## **Material Options**

Finishes: Brushed Brass, Vintage Brass Glass Options: Clear, Grey Suspension: Includes 36" or 72" stem that can be cut on-site. Longer lengths available upon request. Canopy: Ø 5" x H .25" Shades: 9" glass globes, spikes, and barnacles with brass stamens