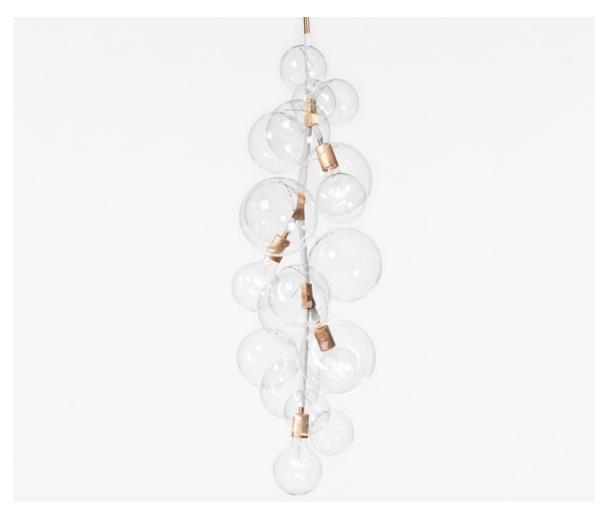

## **BUBBLE CHANDELIER TALL**

## **BY PELLE**

Ethereal and iconic, the Bubble Chandelier is a modern re-interpretation of the crystal chandelier. Its luminous constellation of delicate glass globes adds beauty and depth to any interior environment. The Bubble Chandelier is available in a series of twelve distinctive variations. Each chandelier is handcrafted to order in PELLE's Manhattan-based studio. The light's decorative coiling, available in natural cotton and leather cord, is meticulously done by a practiced hand.

The Tall Bubble Chandelier is an elongated, linear light composition featuring four bulbs set within a tall cascade of glass globes. It is ideal in a stairwell, atrium, or loft space and can be used in place of a floor lamp.