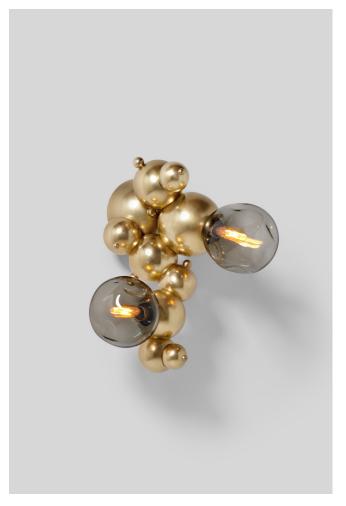

# BUBBLY 02 WALL SCONCE

## BY ROSIE LI STUDIO

Inspired by soap bubbles and botryoidal hematite, Bubbly is an on-going exploration of the forces of attraction and cluster patterns in nature. Brass sphere modules of graduating sizes join into wiggling forms, both linear and globular, punctuated by fluid hand-blown glass diffusers.

### Dimensions

12" L × 14" W × 17" H

#### **Material Options**

Polished Nickel, Oil Rubbed Bronze, Satin Brass, Polished Brass Ask about glass options