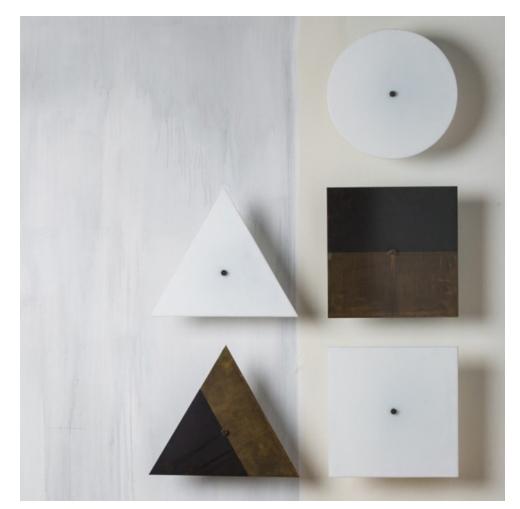

# BUDDIES made by by <u>apparatus studio</u>

An extension of the Pivot Sconce, Buddies are intended to be mixed and matched to create wall or ceiling installations. Available in Apparatus's signature two tone brass or in white glass with hand panted enamel edge.

## Dimensions

All Buddies 14"H x 4.25" D. Square and Circle: 14"D. Triangle: 16" W.

### **Material Options**

Available in single tone, signature two tone brass or white glass with hand painted white enamel edge. Finishes to order. Tarnished Silver available at an up charge. Customization available.