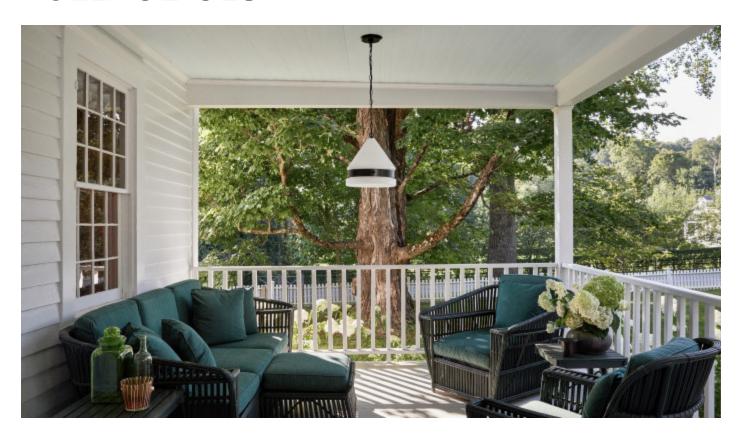

## **BUOY - CARDINAL SLAB PENDANT, LARGE**

### **BY WORKSTEAD**

CARDINAL SLAB PENDANT LARGE rests a large white enamel glass cone atop a slender sandblasted disc. Secured by a custom metal collar and suspended from a delicate chain, this fixture buoyantly resists gravity, bobbing along on an invisible surface. UL/cUL/CE Listed. Damp Rated.