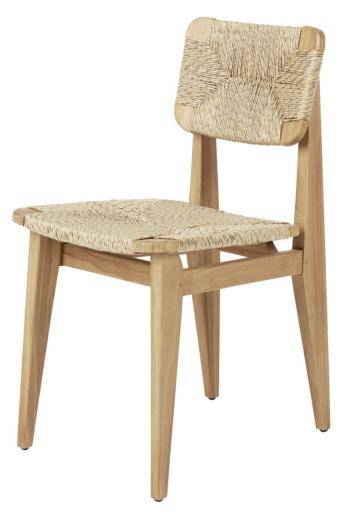

# C-CHAIR DINING CHAIR - OUTDOOR

## BY GUBI

The C-Chair optimized for the outdoors in both ergonomics and materiality. Proportions have been fine-tuned to maximize comfort and frames have been carefully crafted with traditional joinery using plantation teak. The seats and backrests are tightly woven from an outdoor all-weather fiber made of an extruded polyethylene and twisted to resemble natural hyacinth woven furniture.