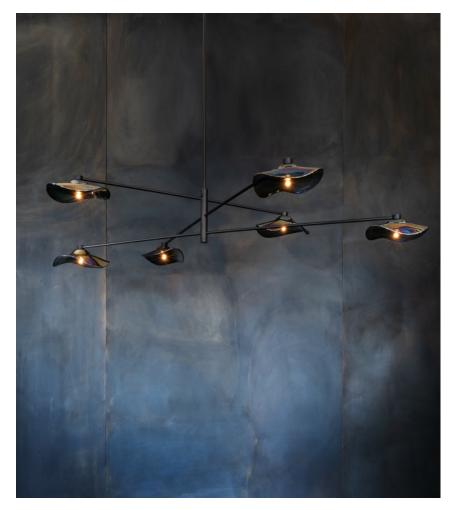

### **BY JOHN POMP STUDIOS**

Hand blown, sculpted glass crystal calla lillies suspend from beautifully finished metal components.

| L | ) | Iľ | n | е | n | SI | 0 | n | S |
|---|---|----|---|---|---|----|---|---|---|
|---|---|----|---|---|---|----|---|---|---|

#### Calla Mobile

3 glass pieces - approx. 60"W x 36"D 5 glass pieces - approx. 84"W x 48"D 7 glass pieces - approx. 108"W x 60"D

9 glass pieces - approx. 120"W x 84"D