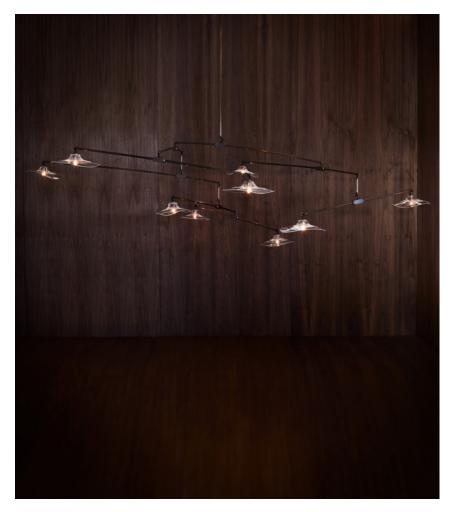

# CALLA MOBILE

#### **BY JOHN POMP STUDIOS**

Hand-blown, sculpted glass crystal pieces balanced from solid brass mobile

# **Dimensions**

3 glass pieces - approx. dimensions 60"l Standard Glass: Clear or Clear with x 36"w

5 glass pieces - approx. dimensions 84"l x 48"w

7 glass pieces - approx. dimensions 108"I x 60"w

9 glass pieces - approx. dimensions 120"l x 84"w