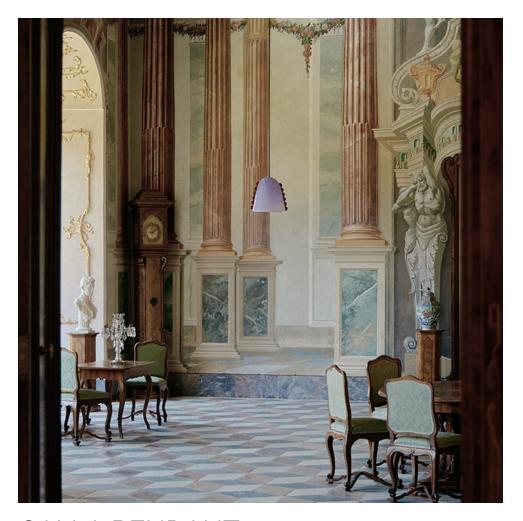

### BY IN COMMON WITH

A hand-blown glass pendant that pairs a graceful silhouette with eye-catching embellishment. Calla's shades are made using a modern variation on a centuries-old practice, which involves applying handmade glass details—in this case, rounded fins whose colors deepen when illuminated—to blown glass surfaces.

Fitted with hand-finished brass details, and suspended on a brass rod with internal, self-leveling hardware.