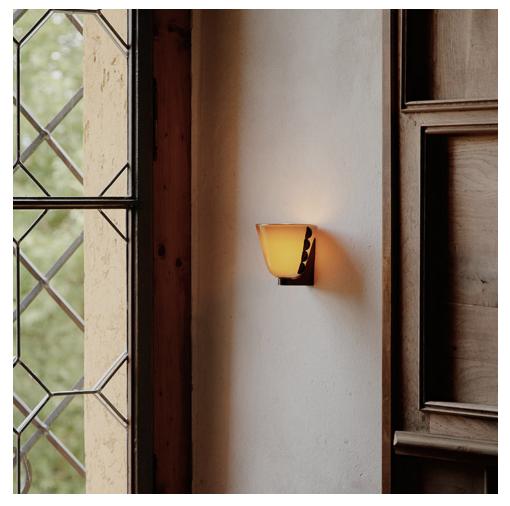

## **CALLA SCONCE**

## BY IN COMMON WITH

A hand-blown sconce whose sleek form shares the spotlight with playful decorative trim. Calla's shades are made using a modern variation on a centuries-old practice, which involves applying handmade glass details—in this case, rounded fins whose colors deepen when illuminated—to blown glass surfaces.

Fitted with hand-finished brass details and a bell-shaped diffuser that matches the shape of its shade.

Dimensions Lamping

5.5 in D  $\times$  5.75 in W  $\times$  5.25 in H Please click here for more detailed information.