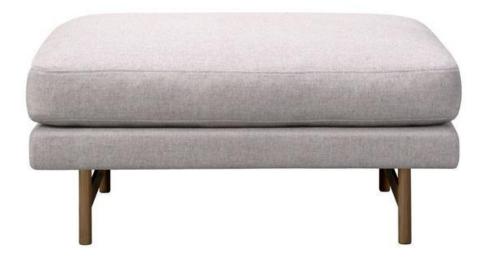

## CALMO 80 OTTOMAN

## **BY FREDERICIA**

The Calmo Ottomam 80 features clean lines and discrete curves. Signature details include the gentle, graceful curve of the inside of the arm rests. Look closer and you'll see a subtle, discrete seam that swerves from the inside to the outside of the arm rest ending at the back of the sofa. The continuous arm stitching that flows like a stream from the curvy inside of the arm, making its way to the outside and finally turning around and ending at the back of the sofa. Details intuitively designed to virtually disappear.

## **Dimensions**

31.5" W x 25.59" D x 16.14" H (80 x 65 x 41 cm)