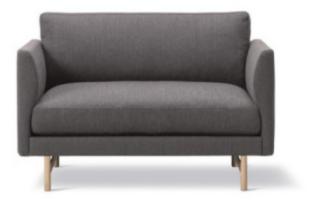

## BY FREDERICIA

The Calmo Lounge Chair 95 features clean lines and discrete curves. Signature details include the gentle, graceful curve of the inside of the arm rests. Look closer and you'll see a subtle, discrete seam that swerves from the inside to the outside of the arm rest ending at the back of the sofa. The continuous arm stitching that flows like a stream from the curvy inside of the arm, making its way to the outside and finally turning around and ending at the back of the sofa. Details intuitively designed to virtually disappear.

#### **Material Options**

41.34" W x 35.43" D x 29.72" H | Seat: 16.14" H (105 x 90 x 75.5 | 41 cm) Available in a selection of wood and metal base finishes and a wide range of upholstery options.