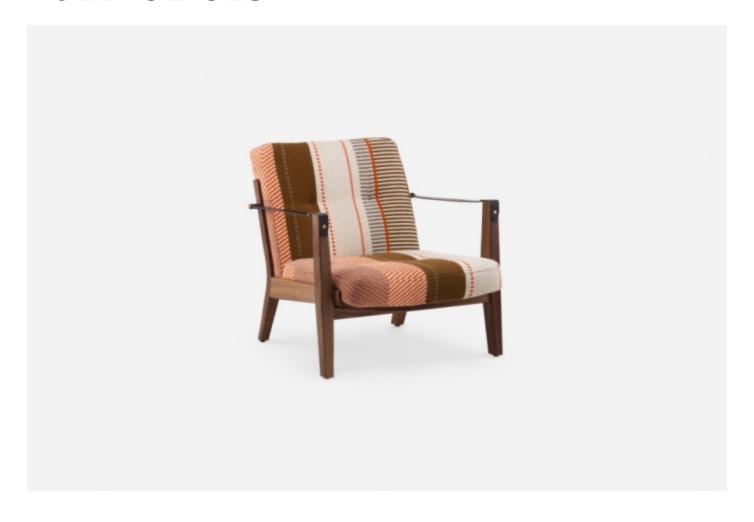

## BY DE LA ESPADA

This special edition Capo Lounge Armchair is uphol-stered in a Manta Alentejana, a traditional blanket from the Alentejo region of Portugal with a herit-age reaching back over a century. The pattern and colours of the textile were carefully chosen, as was the alignment of the pattern across the chair, to achieve the most aesthetically pleasing composition.

### **Material Options**

Available in American black walnut, American white oak, or European Ash in a range of finishes. Upholstered in Manta Espinhada, a hand woven traditional blanket from the Alentejo region of Portugal. Leather belting strap arms in black or brown with brass-coloured PVD detailing.