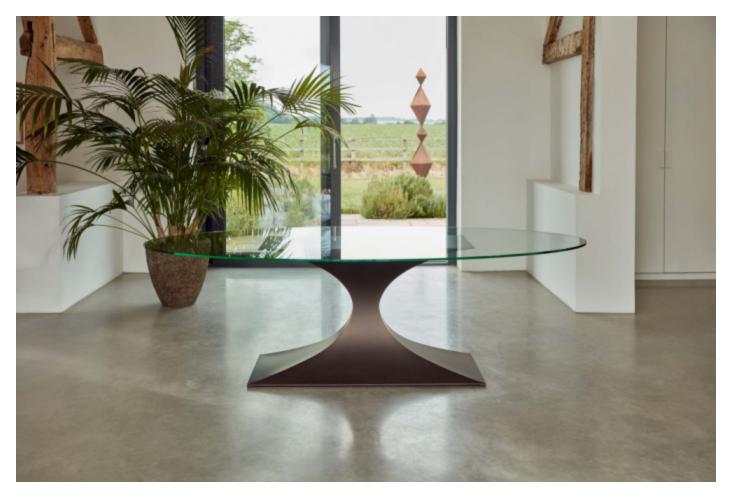

# CAPRICORN OVAL DINING TABLE

## BY <u>TOM FAULKNER</u>

Capricorn is our signature piece. It is a strong sculptural design with bold curves – a timeless classical silhouette. It is available in a selection of our standard and specialist finishes and looks stunning in hand-polished stainless steel. Because of its simplicity Capricorn can be paired with many of our dining chairs, and can be custom made to size.

#### Dimensions

Height: 75cm/29 1/2" 190 x 110cm 75 x 43 ¼" (seats 6-8) 220 x 120cm 86 ½ x 47 ¼" (seats 8) 250 x 120cm 98 ½ x 47 ¼" (seats 8-10) 300 x 140cm 118 x 55" (seats 10)

### **Material Options**

Materials: Base: Steel or Hand Polished Steel, Top: Glass, Marble, or Wood Finishes: Standard & Specialist