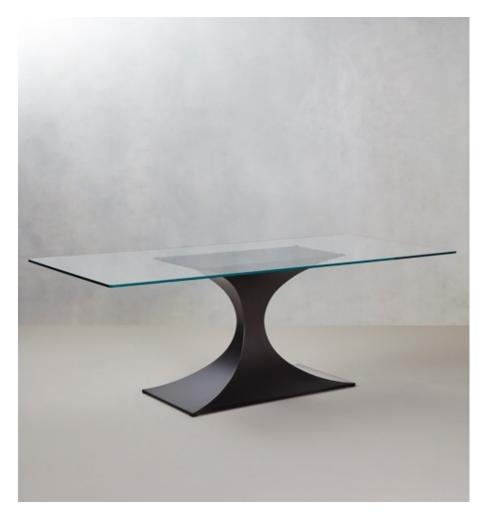

# CAPRICORN RECTANGULAR DINING TABLE

## **BY TOM FAULKNER**

Capricorn is one of our signature designs. It is strong and sculptural with bold curves – making a timeless and classical silhouette. It is available in a selection of our standard and specialist finishes and looks stunning in hand-polished stainless steel.

Because of its simplicity Capricorn can be paired with many of our dining chairs, and can be custom made to size. Tops can either be glass, marble or wood. There is also an oval and round version.