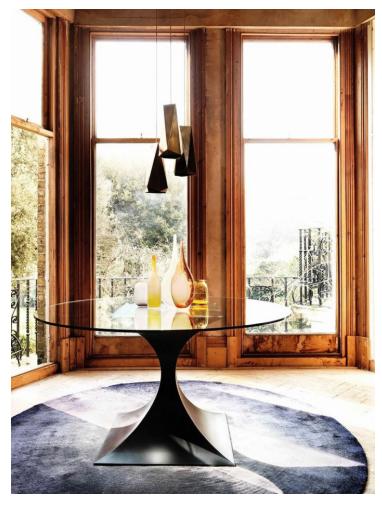

## CAPRICORN ROUND DINING TABLE

### **BY TOM FAULKNER**

Capricorn is our signature piece. It is a strong sculptural design with bold curves – a timeless classical silhouette. It is available in a selection of our standard and specialist finishes and looks stunning in hand-polished stainless steel. Because of its simplicity Capricorn can be paired with many of our dining chairs, and can be custom made to size. Tops can either be glass, marble or wood. There is an oval, round and rectangular version of the dining table