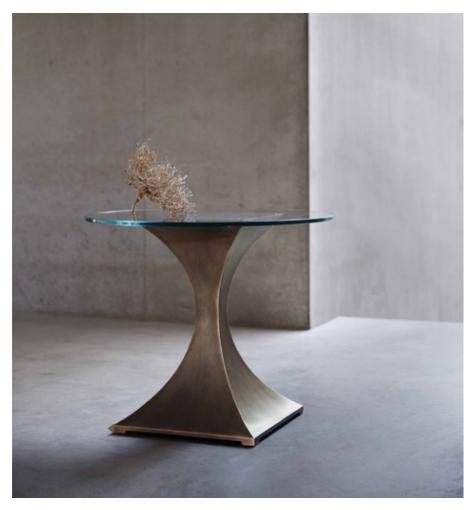

### MADE BY BY TOM FAULKNER

This beautiful side table is part of the Capricorn range - sculptural, contemporary, strong and simple. It is available in a selection of standard and specialist finishes, and is particularly striking in hand-polished stainless steel. It is available square or round.

#### **Dimensions**

Low:D60 x H50cm / D24 x H20" High: D60 x H70cm / D24 x H28"

### **Material Options**

Top

Standard clear glass

Base Material & Finish

Steel

Standard: Dark Bronze, Bronze, Anthracite, Charcoal,

Graphite

Specialist: Black Patina, White Gold, Rose Pewter, Persian

Silver

Stainless Steel

Hand-polished Stainless Steel