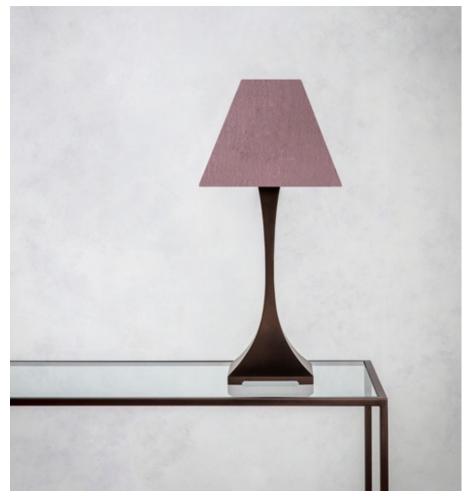

## CAPRICORN TABLE LIGHT

## MADE BY BY TOM FAULKNER

This beautiful table lamp is part of the Capricorn range - sculptural, contemporary, strong and simple. It comes in 3 different sizes and looks stunning on a console table, next to a sofa or as a bedside lamp. The base is available in a selection of our metal finishes and there is a wide range of different silks to choose from for the shade.