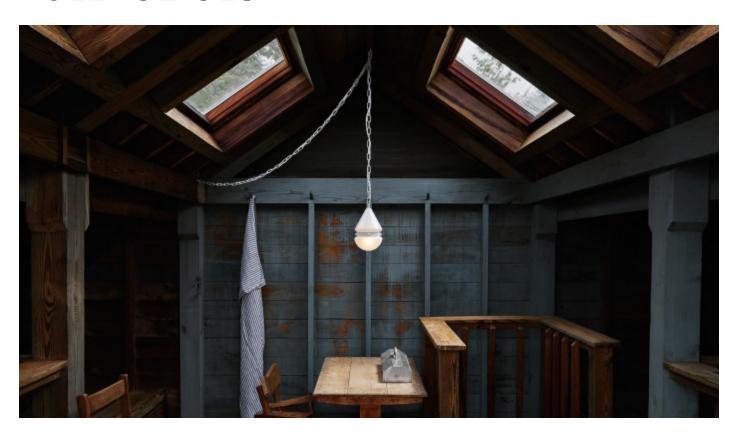

## **BUOY - CARDINAL PENDANT SMALL**

### **BY WORKSTEAD**

CARDINAL HEMISPHERE PENDANT SMALL rests a softened white enamel glass cone atop a contrasting sandblasted glass dome. Anchored by a delicate chain, and bound together by a custom metal collar, the intimate scale of this fixture creates a lucid glow in both narrow and expansive spaces. UL/cUL/CE Listed. Damp Rated.